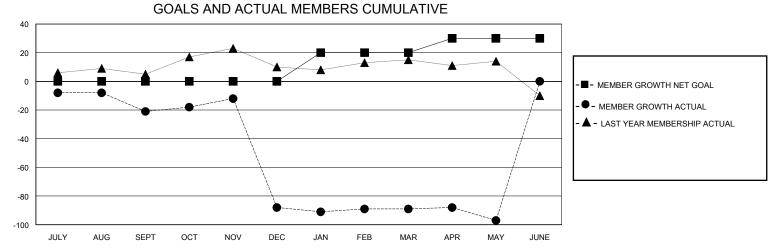

## **LOCATION ALABAMA GMT**: **GMT CA** Clubs **Members RESULTS FOR 2023-2024 RESULTS FOR 2023-2024** NEW CLUB GOAL **NEW CLUBS** DROPPED CLUBS QUARTER MEMBER GROWTH NET MEMBER GROWTH DROPPED QUARTER **GOAL** MEMBERS ACTUAL **ACTUAL** (including transfers) 0 0 2 16 34 JULY/AUG/SEPT JULY/AUG/SEPT 0 0 2 0 89 30 OCT/NOV/DEC OCT/NOV/DEC 0 0 20 19 19 JAN/FEB/MAR JAN/FEB/MAR 0 0 0 10 10 18 APR/MAY/JUNE APR/MAY/JUNE